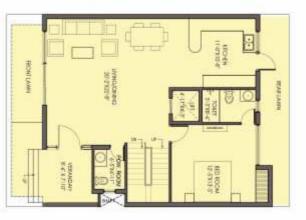

| 3,015  |  |

\*Tentative Lavout Plan. subject to change (1 Sq.Mt  $\equiv$  10.764 Sq.Ft.)





# The life is comfortable, if played with perfect strokes.











Project Management by Omaxe Ltd.

## PODIUM VILLA (VE)

3 BEDROOM + FAMILY LOUNGE + 6 TOILETS + MULTIPURPOSE HALL + MULTIPURPOSE ROOM + PANTRY + PUJA + STORE + TERRACE + 2 CAR PARKS

#### BASEMENT FLOOR PLAN

GROUND FLOOR PLAN

FIRST FLOOR PLAN

#### TERRACE FLOOR PLAN

| Villa Type               | VE     |
|--------------------------|--------|
| Carpet Area (Sq. Mt.)    | 210.95 |
| Exclusive Area (Sq. Mt.) | 152.89 |
| Total Area (Sq. Mt.)     | 363.84 |
| Total Area (Sq. Ft.)     | 3,916  |

\*Tentative Layout Plan, subject to change (1 Sq.Mt. = 10.764 Sq.Ft.)





## Love the elegance of the game & enjoy life.











Project Management by Omaxe Ltd.

## PODIUM VILLA (VD)

- 4 BEDROOM + PROVISION FOR LIFT + MULTIPURPOSE ROOM + PUJA + MULTIPURPOSE HALL + TERRACE + 6 TOILETS + FAMILY LOUNGE + 2 CAR PARKS

## BASEMENT FLOOR PLAN

GROUND FLOOR PLAN

FIRST FLOOR PLAN

## TERRACE FLOOR PLAN

| Villa Type               | VD     |
|--------------------------|--------|
| Carpet Area (Sq. Mt.)    | 243.75 |
| Exclusive Area (Sq. Mt.) | 189.19 |
| Total Area (Sq. Mt.)     | 432.94 |
| Total Area (Sq. Ft.)     | 4,657  |





## Embrace the vastness of Golf.





## ENTRANCE FOYER + MULTIPURPOSE HALL + LIFT + BAR + 4 BEDROOMS + SERVANT + FIRST FLOOR LOUNGE + SECOND FLOOR LOUNGE + SPLASH POOL + 2 CAR PARK

GROUND FLOOR PLAN

**GOLF VILLA (VC)** 

FIRST FLOOR PLAN



## SECOND FLOOR PLAN



Project Management b