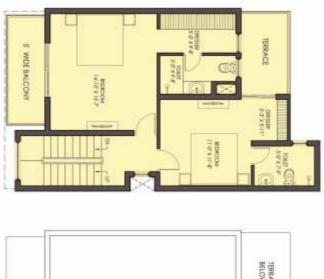

#### FIRST FLOOR PLAN

## PODIUM VILLA (VF)

3 BEDROOM + 5 TOILETS + MULTIPURPOSE ROOM + TERRACE + 2 CAR PARKS