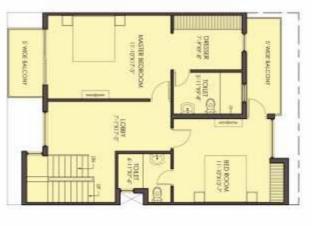

in or at its office.





Choose a perfect combinations of

## Lifestyle & Golf.









# It's cool now to experience living Golf.



## PARENC AREA PARENC AREA

## STI-OUT STI





Project Management by Omaxe Ltd.

## PODIUM VILLA (VF)

3 BEDROOM + 5 TOILETS + MULTIPURPOSE ROOM + TERRACE + 2 CAR PARKS

#### BASEMENT FLOOR PLAN

### GROUND FLOOR PLAN

#### FIRST FLOOR PLAN

#### TERRACE FLOOR PLAN

| Villa Type               | VF     |  |
|--------------------------|--------|--|
| Carpet Area (Sq. Mt.)    | 154.09 |  |
| Exclusive Area (Sq. Mt.) | 126.10 |  |
| Total Area (Sq. Mt.)     | 280.19 |  |
| Total Area (Sq. Ft.)     | 3,015  |  |

\*Tentative Lavout Plan. subject to change (1 Sq.Mt  $\equiv$  10.764 Sq.Ft.)





# The life is comfortable, if played with perfect strokes.











Project Management by Omaxe Ltd.

## PODIUM VILLA (VE)

3 BEDROOM + FAMILY LOUNGE + 6 TOILETS + MULTIPURPOSE HALL + MULTIPURPOSE ROOM + PANTRY + PUJA + STORE + TERRACE + 2 CAR PARKS

#### BASEMENT FLOOR PLAN

GROUND FLOOR PLAN

FIRST FLOOR PLAN

#### TERRACE FLOOR PLAN

| Villa Type               | VE     |
|--------------------------|--------|
| Carpet Area (Sq. Mt.)    | 210.95 |
| Exclusive Area (Sq. Mt.) | 152.89 |
| Total Area (Sq. Mt.)     | 363.84 |
| Total Area (Sq. Ft.)     | 3,916  |

\*Tentative Layout Plan, subject to change (1 Sq.Mt. = 10.764 Sq.Ft.)





## Love the elegance of the game & enjoy life.











Project Management by Omaxe Ltd.

## PODIUM VILLA (VD)

- 4 BEDROOM + PROVISION FOR LIFT + MULTIPURPOSE ROOM + PUJA + MULTIPURPOSE HALL + TERRACE + 6 TOILETS + FAM