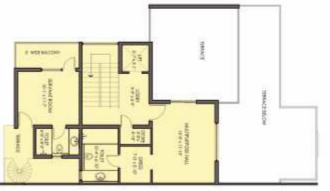

#### BASEMENT FLOOR PLAN

#### TERRACE FLOOR PLAN

| Villa Type               | VF     |  |
|--------------------------|--------|--|
| Carpet Area (Sq. Mt.)    | 154.09 |  |
| Exclusive Area (Sq. Mt.) | 126.10 |  |
| Total Area (Sq. Mt.)     | 280.19 |  |
| Total Area (Sq. Ft.)     | 3,015  |  |