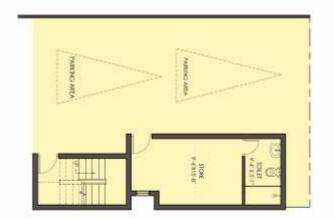

era.in or at its office.





Choose a perfect combinations of

## Lifestyle & Golf.









# It's cool now to experience living Golf.



## PARENC AREA PARENC AREA

## STI-OUT STI





Project Management by Omaxe Ltd.

## PODIUM VILLA (VF)

3 BEDROOM + 5 TOILETS + MULTIPURPOSE ROOM + TERRACE + 2 CAR PARKS

#### BASEMENT FLOOR PLAN

### GROUND FLOOR PLAN

#### FIRST FLOOR PLAN

#### TERRACE FLOOR PLAN

| Villa Type               | VF     |  |
|--------------------------|--------|--|
| Carpet Area (Sq. Mt.)    | 154.09 |  |
| Exclusive Area (Sq. Mt.) | 126.10 |  |
| Total Area (Sq. Mt.)     | 280.19 |  |
| Total Area (Sq. Ft.)     | 3,015  |  |

\*Tentative Lavout Plan. subject to change (1 Sq.Mt  $\equiv$  10.764 Sq.Ft.)





# The life is comfortable, if played with perfect strokes.











Project Management by Omaxe Ltd.

## PODIUM VILLA (VE)

3 BEDROOM + FAMILY LOUNGE + 6 TOILETS + MULTIPURPOSE HALL + MULTIPURPOSE ROOM + PANTRY + PUJA + STORE + TERRACE + 2 CAR PARKS

#### BASEMENT FLOOR PLAN

GROUND FLOOR PLAN

FIRST FLOOR PLAN

#### TERRACE FLOOR PLAN

| Villa Type               | VE     |
|--------------------------|--------|
| Carpet Area (Sq. Mt.)    | 210.95 |
| Exclusive Area (Sq. Mt.) | 152.89 |
| Total Area (Sq. Mt.)     | 363.84 |
| Total Area (Sq. Ft.)     | 3,916  |

\*Tentative Layout Plan, subject to change (1 Sq.Mt. = 10.764 Sq.Ft.)





## Love the elegance of the game & enjoy life.











Project Management by Omaxe Ltd.

## PODIUM VILLA (VD)

- 4 BEDROOM + PROVISION FOR LIFT + MULTIPURPOSE ROOM + PUJA + MULTIPURPOSE HALL + TERRACE + 6 TOILETS +