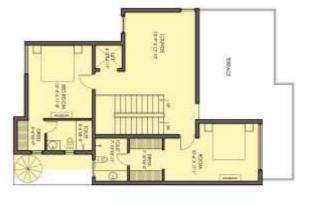

## PODIUM VILLA (VD)

- 4 BEDROOM + PROVISION FOR LIFT + MULTIPURPOSE ROOM + PUJA + MULTIPURPOSE HALL + TERRACE + 6 TOILETS + FAMILY LOUNGE + 2 CAR PARKS

## BASEMENT FLOOR PLAN

GROUND FLOOR PLAN

FIRST FLOOR PLAN

## TERRACE FLOOR PLAN

| Villa Type               | VD     |
|--------------------------|--------|
| Carpet Area (Sq. Mt.)    | 243.75 |
| Exclusive Area (Sq. Mt.) | 189.19 |
| Total Area (Sq. Mt.)     | 432.94 |
| Total Area (Sq. Ft.)     | 4,657  |