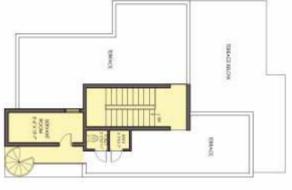

#### TERRACE FLOOR PLAN

| Villa Type               | VF     |  |
|--------------------------|--------|--|
| Carpet Area (Sq. Mt.)    | 154.09 |  |
| Exclusive Area (Sq. Mt.) | 126.10 |  |
| Total Area (Sq. Mt.)     | 280.19 |  |
| Total Area (Sq. Ft.)     | 3,015  |  |