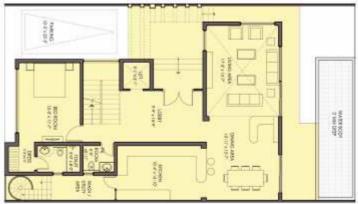

## PODIUM VILLA (VE)

3 BEDROOM + FAMILY LOUNGE + 6 TOILETS + MULTIPURPOSE HALL + MULTIPURPOSE ROOM + PANTRY + PUJA + STORE + TERRACE + 2 CAR PARKS

#### BASEMENT FLOOR PLAN

GROUND FLOOR PLAN

FIRST FLOOR PLAN

#### TERRACE FLOOR PLAN

| Villa Type               | VE     |
|--------------------------|--------|
| Carpet Area (Sq. Mt.)    | 210.95 |
| Exclusive Area (Sq. Mt.) | 152.89 |
| Total Area (Sq. Mt.)     | 363.84 |
| Total Area (Sq. Ft.)     | 3,916  |