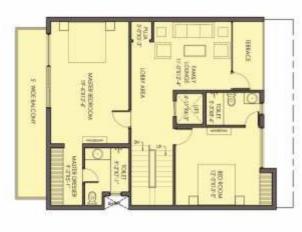

## PODIUM VILLA (VF)

3 BEDROOM + 5 TOILETS + MULTIPURPOSE ROOM + TERRACE + 2 CAR PARKS

#### BASEMENT FLOOR PLAN

### GROUND FLOOR PLAN

#### FIRST FLOOR PLAN

#### TERRACE FLOOR PLAN

| Villa Type               | VF     |  |
|--------------------------|--------|--|
| Carpet Area (Sq. Mt.)    | 154.09 |  |
| Exclusive Area (Sq. Mt.) | 126.10 |  |
| Total Area (Sq. Mt.)     | 280.19 |  |
| Total Area (Sq. Ft.)     | 3,015  |  |

\*Tentative Lavout Plan. subject to change (1 Sq.Mt  $\equiv$  10.764 Sq.Ft.)