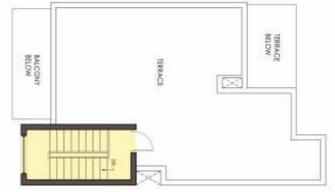

#### TERRACE FLOOR PLAN

| Villa Type               | VF     |  |
|--------------------------|--------|--|
| Carpet Area (Sq. Mt.)    | 154.09 |  |
| Exclusive Area (Sq. Mt.) | 126.10 |  |
| Total Area (Sq. Mt.)     | 280.19 |  |
| Total Area (Sq. Ft.)     | 3,015  |  |

## PODIUM VILLA (VF)

3 BEDROOM + 5 TOILETS + MULTIPURPOSE ROOM + TERRACE + 2 CAR PARKS