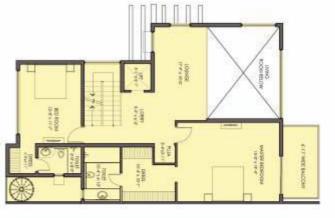

----------------|--------|
| Carpet Area (Sq. Mt.)    | 243.75 |
| Exclusive Area (Sq. Mt.) | 189.19 |
| Total Area (Sq. Mt.)     | 432.94 |
| Total Area (Sq. Ft.)     | 4,657  |





## Embrace the vastness of Golf.





## ENTRANCE FOYER + MULTIPURPOSE HALL + LIFT + BAR + 4 BEDROOMS + SERVANT + FIRST FLOOR LOUNGE + SECOND FLOOR LOUNGE + SPLASH POOL + 2 CAR PARK

GROUND FLOOR PLAN

**GOLF VILLA (VC)** 

FIRST FLOOR PLAN



## SECOND FLOOR PLAN



Project Management by Omaxe Ltd.

## TERRACE FLOOR PLAN

| Villa Type               | VC     |
|--------------------------|--------|
| Carpet Area (Sq. Mt.)    | 285.86 |
| Exclusive Area (Sq. Mt.) | 82.03  |
| Total Area (Sq. Mt.)     | 367.89 |
| Total Area (Sq. Ft.)     | 3,960  |





# Not any team, it's only you who will rule in Golf.











Project Management by Omaxe Ltd.

## **GOLF VILLA (VB)**

- ENTRANCE FOYER + PANTRY + LIFT + HOME THEATRE + 5 BEDROOMS + MULTIPURPOSE HALL + 8 TOILETS + BAR + FIRST FLOOR LOUNGE + SECOND FLOOR LOUNGE + SERVANT + PUJA + POOL

## GROUND FLOOR PLAN

FIRST FLOOR PLAN

SECOND FLOOR PLAN

## TERRACE FLOOR PLAN

| Villa Type               | VB     |
|--------------------------|--------|
| Carpet Area (Sq. Mt.)    | 373.80 |
| Exclusive Area (Sq. Mt.) | 131.12 |
| Total Area (Sq. Mt.)     | 504.92 |
| Total Area (Sq. Ft.)     | 5,435  |





## SPECIFICATIONS VIIIa - VD, VE, VF

| S.No. | Location                      | Description           | Specification                                                                        | Material