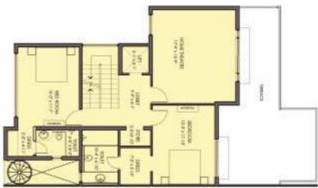

--------------|--------|
| Carpet Area (Sq. Mt.)    | 243.75 |
| Exclusive Area (Sq. Mt.) | 189.19 |
| Total Area (Sq. Mt.)     | 432.94 |
| Total Area (Sq. Ft.)     | 4,657  |





## Embrace the vastness of Golf.





## ENTRANCE FOYER + MULTIPURPOSE HALL + LIFT + BAR + 4 BEDROOMS + SERVANT + FIRST FLOOR LOUNGE + SECOND FLOOR LOUNGE + SPLASH POOL + 2 CAR PARK

GROUND FLOOR PLAN

**GOLF VILLA (VC)** 

FIRST FLOOR PLAN



## SECOND FLOOR PLAN



Project Management by Omaxe Ltd.

## TERRACE FLOOR PLAN

| Villa Type               | VC     |
|--------------------------|--------|
| Carpet Area (Sq. Mt.)    | 285.86 |
| Exclusive Area (Sq. Mt.) | 82.03  |
| Total Area (Sq. Mt.)     | 367.89 |
| Total Area (Sq. Ft.)     | 3,960  |





# Not any team, it's only you who will rule in Golf.











Project Management by Omaxe Ltd.

## **GOLF VILLA (VB)**

- ENTRANCE FOYER + PANTRY + LIFT + HOME THEATRE + 5 BEDROOMS + MULTIPURPOSE HALL + 8 TOILETS + BAR + FIRST FLOOR LOUNGE + SECOND FLOOR LOUNGE + SERVANT + PUJA + POOL

## GROUND FLOOR PLAN

FIRST FLOOR PLAN

SECOND FLOOR PLAN

## TERRACE FLOOR PLAN

| Villa Type               | VB     |
|--------------------------|--------|
| Carpet Area (Sq. Mt.)    | 373.80 |
| Exclusive Area (Sq. Mt.) | 131.12 |
| Total Area (Sq. Mt.)     | 504.92 |
| Total Area (Sq. Ft.)     | 5,435  |





## SPECIFICATIONS VIIIa - VD, VE, VF

| S.No. | Location                      | Description           | Specification                                                                        | Material