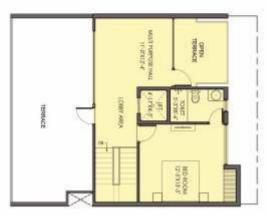

## PODIUM VILLA (VE)

3 BEDROOM + FAMILY LOUNGE + 6 TOILETS + MULTIPURPOSE HALL + MULTIPURPOSE ROOM + PANTRY + PUJA + STORE + TERRACE + 2 CAR PARKS

#### BASEMENT FLOOR PLAN

GROUND FLOOR PLAN

FIRST FLOOR PLAN

#### TERRACE FLOOR PLAN

| Villa Type               | VE     |
|--------------------------|--------|
| Carpet Area (Sq. Mt.)    | 210.95 |
| Exclusive Area (Sq. Mt.) | 152.89 |
| Total Area (Sq. Mt.)     | 363.84 |
| Total Area (Sq. Ft.)     | 3,916  |

\*Tentative Layout Plan, subject to change (1 Sq.Mt. = 10.764 Sq.Ft.)