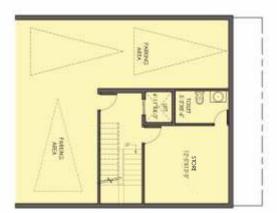

.)     | 3,015  |  |

\*Tentative Lavout Plan. subject to change (1 Sq.Mt  $\equiv$  10.764 Sq.Ft.)





# The life is comfortable, if played with perfect strokes.











Project Management by Omaxe Ltd.

## PODIUM VILLA (VE)

3 BEDROOM + FAMILY LOUNGE + 6 TOILETS + MULTIPURPOSE HALL + MULTIPURPOSE ROOM + PANTRY + PUJA + STORE + TERRACE + 2 CAR PARKS

#### BASEMENT FLOOR PLAN

GROUND FLOOR PLAN

FIRST FLOOR PLAN

#### TERRACE FLOOR PLAN

| Villa Type               | VE     |
|--------------------------|--------|
| Carpet Area (Sq. Mt.)    | 210.95 |
| Exclusive Area (Sq. Mt.) | 152.89 |
| Total Area (Sq. Mt.)     | 363.84 |
| Total Area (Sq. Ft.)     | 3,916  |

\*Tentative Layout Plan, subject to change (1 Sq.Mt. = 10.764 Sq.Ft.)





## Love the elegance of the game & enjoy life.











Project Management by Omaxe Ltd.

## PODIUM VILLA (VD)

- 4 BEDROOM + PROVISION FOR LIFT + MULTIPURPOSE ROOM + PUJA + MULTIPURPOSE HALL + TERRACE + 6 TOILETS + FAMILY LOUNGE + 2 CAR PARKS

## BASEMENT FLOOR PLAN

GROUND FLOOR PLAN

FIRST FLOOR PLAN

## TERRACE FLOOR PLAN

| Villa Type               | VD     |
|--------------------------|--------|
| Carpet Area (Sq. Mt.)    | 243.75 |
| Exclusive Area (Sq. Mt.) | 189.19 |
| Total Area (Sq. Mt.)     | 432.94 |
| Total Area (Sq. Ft.)     | 4,657  |





## Embrace the vastness of Golf.





## ENTRANCE FOYER + MULTIPURPOSE HALL + LIFT + BAR + 4 BEDROOMS + SERVANT + FIRST FLOOR LOUNGE + SECOND FLOOR LOUNGE + SPLASH POOL + 2 CAR PARK

GROUND FLOOR PLAN

**GOLF VILLA (VC)** 

FIRST FLOOR PLAN



## SECOND FLOOR PLAN



Project Management