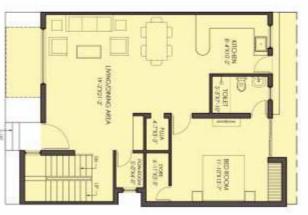

a.in or at its office.





Choose a perfect combinations of

## Lifestyle & Golf.









# It's cool now to experience living Golf.



## PARENC AREA PARENC AREA

## STI-OUT STI





Project Management by Omaxe Ltd.

## PODIUM VILLA (VF)

3 BEDROOM + 5 TOILETS + MULTIPURPOSE ROOM + TERRACE + 2 CAR PARKS

#### BASEMENT FLOOR PLAN

### GROUND FLOOR PLAN

#### FIRST FLOOR PLAN

#### TERRACE FLOOR PLAN

| Villa Type               | VF     |  |
|--------------------------|--------|--|
| Carpet Area (Sq. Mt.)    | 154.09 |  |
| Exclusive Area (Sq. Mt.) | 126.10 |  |
| Total Area (Sq. Mt.)     | 280.19 |  |
| Total Area (Sq. Ft.)     | 3,015  |  |

\*Tentative Lavout Plan. subject to change (1 Sq.Mt  $\equiv$  10.764 Sq.Ft.)





# The life is comfortable, if played with perfect strokes.











Project Management by Omaxe Ltd.

## PODIUM VILLA (VE)

3 BEDROOM + FAMILY LOUNGE + 6 TOILETS + MULTIPURPOSE HALL + MULTIPURPOSE ROOM + PANTRY + PUJA + STORE + TERRACE + 2 CAR PARKS

#### BASEMENT FLOOR PLAN

GROUND FLOOR PLAN

FIRST FLOOR PLAN

#### TERRACE FLOOR PLAN

| Villa Type               | VE     |
|--------------------------|--------|
| Carpet Area (Sq. Mt.)    | 210.95 |
| Exclusive Area (Sq. Mt.) | 152.89 |
| Total Area (Sq. Mt.)     | 363.84 |
| Total Area (Sq. Ft.)     | 3,916  |

\*Tentative Layout Plan, subject to change (1 Sq.Mt. = 10.764 Sq.Ft.)





## Love the elegance of the game & enjoy life.











Project Management by Omaxe Ltd.

## PODIUM VILLA (VD)

- 4 BEDROOM + PROVISION FOR LIFT + MULTIPURPOSE ROOM + PUJA + MULTIPURPOSE HALL + TERRACE + 6 TOILETS + F