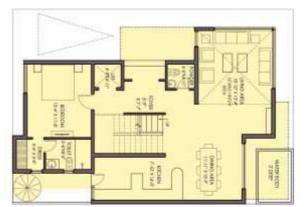

## PODIUM VILLA (VD)

- 4 BEDROOM + PROVISION FOR LIFT + MULTIPURPOSE ROOM + PUJA + MULTIPURPOSE HALL + TERRACE + 6 TOILETS + FAMILY LOUNGE + 2 CAR PARKS

## BASEMENT FLOOR PLAN

GROUND FLOOR PLAN

FIRST FLOOR PLAN

## TERRACE FLOOR PLAN

| Villa Type               | VD     |
|--------------------------|--------|
| Carpet Area (Sq. Mt.)    | 243.75 |
| Exclusive Area (Sq. Mt.) | 189.19 |
| Total Area (Sq. Mt.)     | 432.94 |
| Total Area (Sq. Ft.)     | 4,657  |